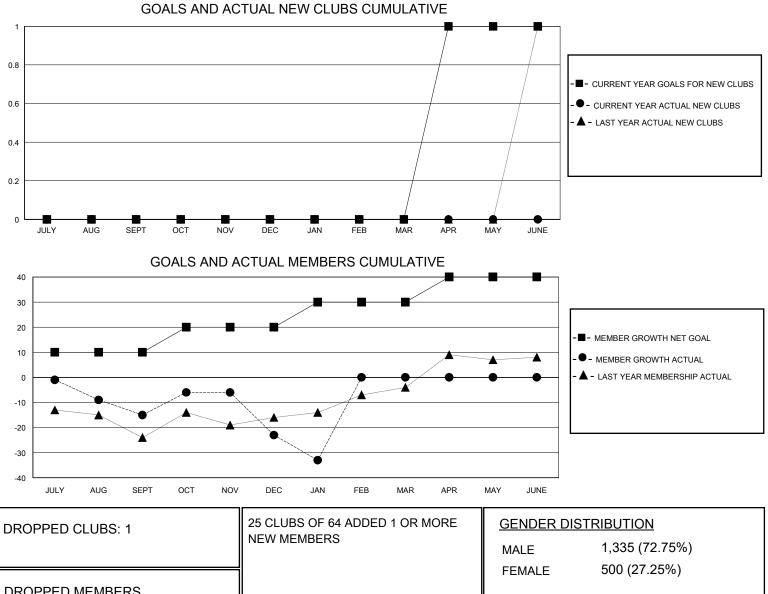

## MONTHLY MEMBERSHIP PROGRESS REPORT

District 27 B1

Results as of: 1/31/2024

| GMT:                  |               | LOC       | CATION WISCONS | SIN                   |                        |                         | GMT CA                                             |
|-----------------------|---------------|-----------|----------------|-----------------------|------------------------|-------------------------|----------------------------------------------------|
|                       | Club          | DS        |                | Members               |                        |                         |                                                    |
| RESULTS FOR 2023-2024 |               |           |                | RESULTS FOR 2023-2024 |                        |                         |                                                    |
| QUARTER               | NEW CLUB GOAL | NEW CLUBS | DROPPED CLUBS  | QUARTER MEM           | BER GROWTH NET<br>GOAL | MEMBER GROWTH<br>ACTUAL | DROPPED<br>MEMBERS ACTUAL<br>(including transfers) |
| JULY/AUG/SEPT         | 0             | 0         | 0              | JULY/AUG/SEPT         | 10                     | 21                      | 31                                                 |
| OCT/NOV/DEC           | 0             | 0         | 1              | OCT/NOV/DEC           | 10                     | 28                      | 35                                                 |
| JAN/FEB/MAR           | 0             | 0         | 0              | JAN/FEB/MAR           | 10                     | 9                       | 18                                                 |
| APR/MAY/JUNE          | 1             | 0         | 0              | APR/MAY/JUNE          | 10                     | 0                       | 0                                                  |